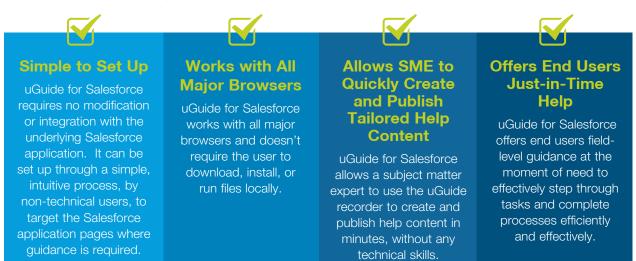

With a simple step, you can integrate ANCILE uGuide into Salesforce – creating and delivering guided help in minutes.

#### Benefits

**For System Integrators** – Create new licensed revenue streams by allowing customers to create and maintain Salesforce help content that is tailored for their organization. As the Salesforce application is updated, as customer processes change, or as language translations are required for global support, help remains customized, relevant, and interactive.

**For ISVs** – Increase adoption of your customer's Salesforce application with standard uGuide guidance for all your customers or choose to expand services revenue with engagements to create customized Salesforce help content for your customers.

**For the Customer –** Enable quick learning of the Salesforce application which reduces long-term operational costs. With just-in-time support, users quickly adopt Salesforce and continue to maintain proficiency, which enables customers to achieve business objectives.

For All - Realize the full potential of technology investment throughout the software lifecycle.